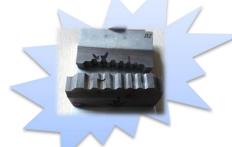

## JIGS FOR SQUARE PRESSURE POLISHING MACHINE \* custon

DR SQUARE PRESSURE POLISHING MACHIN

\* customization is available

suitable connector: LC/UPC Connector

jig material: HKL2316

24 port

24 port (LC DX)

36 port

#### JIGS FOR SQUARE PRESSURE POLISHING MACHINE

\* customization is available

suitable connector: LC/APC Connector 8 degree

jig material: HKL2316

consumables: polishing pad, polishing film

20 port