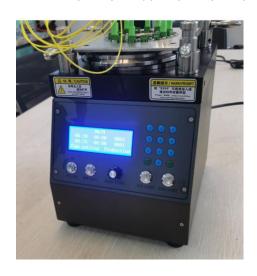

#### FIBER OPTIC POLISHNIG MACHINE

\*square pressure

WT-CX-20A

#### **Application:**

These Square Pressure Fiber Optic Polishing Machine strength controlled by four angle, thus the pressure is more precise to control and the final products has higher precision. For PC terminations above 95% could pass 3D interferometer test, while for APC terminations this rate keep 90%. Each polishing jig for this machine is available as LC,SC, ST,FC,MTRJ,E2000 PC connector as well as angle polishing. May process each kind of standard fiber optic connectors, such as FC/UPC/APC,SC/UPC/APC, ST/UPC/APC, LC/UPC/APC, MU/UPC/APC, MTRJ,E2000/UPC/APC etc.

#### parameter:

way for pressure: for cornered

connector to polish per pad: 18~40pcs connector

dimension:240 $\times$ 240 $\times$ 260mm

suitable size of the polishing pad:127mm

rotation speed: 90rpm

time setting: 99m 99s (max)

input power supply:220~230VAC 50Hz/60Hz

power:40W

working temperature:  $10 \sim 40$ °C

net weight: 25kg

problem solving:

operation video:

#### **Characteristics:**

- 1. Convenience for adjusting pressure, unloading and replacing jigs.
- 2. Excellent connector and face polishing quality, the percentage of products sent back for repair is very low.
- 3. Save material and low cost for grinding.
- 4. Easy to use and stable.
- 5. Display grinding speed which can be adjusted any time.
- 6. Control the direction with pro and con, convenience for Adjustment.
- 7. Toothed gearing, more stable and deep-set.