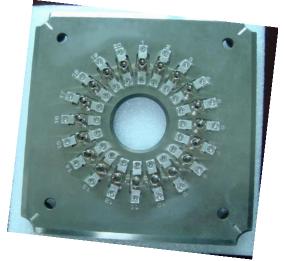

## JIGS FOR SQUARE PRESSURE POLISHING MACHINE \* custon

DR SQUARE PRESSURE POLISHING MACHIN

\* customization is available

suitable connector: LC/UPC Connector

jig material: HKL2316

24 port

24 port (LC DX)

36 port

40 port

48 port