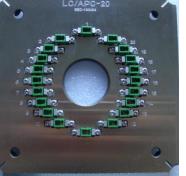

#### JIGS FOR SQUARE PRESSURE POLISHING MACHINE

\* customization is available

suitable connector: LC/APC Connector 8 degree

jig material: HKL2316

consumables: polishing pad, polishing film

20 port