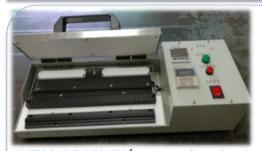

#### FIBER OPTIC POLISHNIG MACHINE

\*square pressure

WT-CX-20A

#### **Application:**

These Square Pressure Fiber Optic Polishing Machine strength controlled by four angle, thus the pressure is more precise to control and the final products has higher precision. For PC terminations above 95% could pass 3D interferometer test, while for APC terminations this rate keep 90%. Each polishing jig for this machine is available as LC,SC, ST,FC,MTRJ,E2000 PC connector as well as angle polishing. May process each kind of standard fiber optic connectors, such as FC/UPC/APC,SC/UPC/APC, ST/UPC/APC, LC/UPC/APC, MU/UPC/APC, MTRJ,E2000/UPC/APC etc.

#### parameter:

way for pressure: for cornered

connector to polish per pad: 18~40pcs connector

dimension:240 $\times$ 240 $\times$ 260mm

suitable size of the polishing pad:127mm

rotation speed: 90rpm

time setting: 99m 99s (max)

input power supply:220~230VAC 50Hz/60Hz

power:40W

working temperature:  $10 \sim 40$ °C

net weight: 25kg

problem solving:

operation video:

#### **Characteristics:**

- 1. Convenience for adjusting pressure, unloading and replacing jigs.
- 2. Excellent connector and face polishing quality, the percentage of products sent back for repair is very low.
- 3. Save material and low cost for grinding.
- 4. Easy to use and stable.
- 5. Display grinding speed which can be adjusted any time.
- 6. Control the direction with pro and con, convenience for Adjustment.
- 7. Toothed gearing, more stable and deep-set.