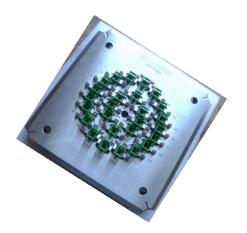

#### JIGS FOR SQUARE PRESSURE POLISHING MACHINE

\* customization is available

suitable connector: LC/APC Connector 8 degree

jig material: HKL2316

consumables: polishing pad, polishing film

20 port