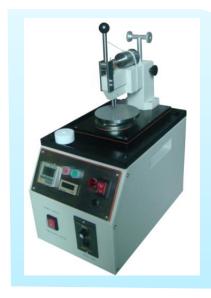

### machine (polishing)

center pressure

#### Polishing Jig center pressure

Polishing Jig

center pressure