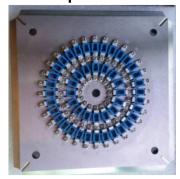

#### JIGS FOR SQUARE PRESSURE POLISHING MACHINE

\* customization is available

suitable connector: LC/APC Connector 8 degree

jig material: HKL2316

consumables: polishing pad, polishing film

20 port