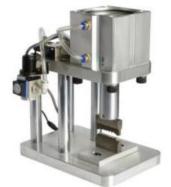

#### FIBER OPTIC POLISHNIG MACHINE

\*square pressure

WT-CX-20A

#### **Application:**

These Square Pressure Fiber Optic Polishing Machine strength controlled by four angle, thus the pressure is more precise to control and the final products has higher precision. For PC terminations above 95% could pass 3D interferometer test, while for APC terminations this rate keep 90%. Each polishing jig for this machine is available as LC,SC, ST,FC,MTRJ,E2000 PC connector as well as angle polishing. May process each kind of standard fiber optic connectors, such as FC/UPC/APC,SC/UPC/APC, ST/UPC/APC, LC/UPC/APC, MU/UPC/APC, MTRJ,E2000/UPC/APC etc.

#### parameter:

way for pressure: for cornered

connector to polish per pad: 18~40pcs connector

dimension:240 $\times$ 240 $\times$ 260mm

suitable size of the polishing pad:127mm

rotation speed: 90rpm

time setting: 99m 99s (max)

input power supply:220~230VAC 50Hz/60Hz

power:40W

working temperature:  $10 \sim 40$ °C

net weight: 25kg

problem solving:

operation video:

#### **Characteristics:**

- 1. Convenience for adjusting pressure, unloading and replacing jigs.
- 2. Excellent connector and face polishing quality, the percentage of products sent back for repair is very low.
- 3. Save material and low cost for grinding.
- 4. Easy to use and stable.
- 5. Display grinding speed which can be adjusted any time.
- 6. Control the direction with pro and con, convenience for Adjustment.
- 7. Toothed gearing, more stable and deep-set.