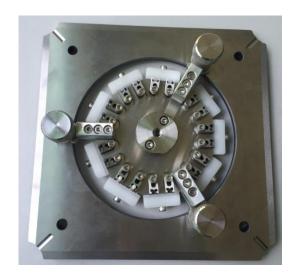

## JIGS FOR SQUARE PRESSURE POLISHING MACHINE \* custon

DR SQUARE PRESSURE POLISHING MACHIN

\* customization is available

suitable connector: LC/UPC Connector

jig material: HKL2316

24 port

24 port (LC DX)

36 port

40 port

48 port