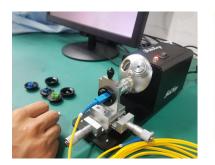

#### **Application:**

These Square Pressure Fiber Optic Polishing Machine strength controlled by four angle, thus the pressure is more precise to control and the final products has higher precision. For PC terminations above 95% could pass 3D interferometer test, while for APC terminations this rate keep 90%. Each polishing jig for this machine is available as LC,SC, ST,FC,MTRJ,E2000 PC connector as well as angle polishing. May process each kind of standard fiber optic connectors, such as FC/UPC/APC,SC/UPC/APC, ST/UPC/APC, LC/UPC/APC, MU/UPC/APC, MTRJ,E2000/UPC/APC etc.

#### **Characteristics:**

- 1. Convenience for adjusting pressure, unloading and replacing jigs.
- 2. Excellent connector and face polishing quality, the percentage of products sent back for repair is very low.
- 3. Save material and low cost for grinding.
- 4. Easy to use and stable.
- 5. Display grinding speed which can be adjusted any time.
- 6. Control the direction with pro and con, convenience for Adjustment.
- 7. Toothed gearing, more stable and deep-set.