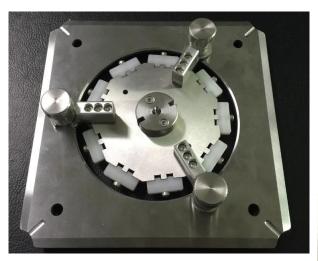

#### FIBER OPTIC POLISHNIG MACHINE

\*square pressure

WT-CX-20A

#### **Application:**

These Square Pressure Fiber Optic Polishing Machine strength controlled by four angle, thus the pressure is more precise to control and the final products has higher precision. For PC terminations above 95% could pass 3D interferometer test, while for APC terminations this rate keep 90%. Each polishing jig for this machine is available as LC,SC, ST,FC,MTRJ,E2000 PC connector as well as angle polishing. May process each kind of standard fiber optic connectors, such as FC/UPC/APC,SC/UPC/APC, ST/UPC/APC, LC/UPC/APC, MU/UPC/APC, MTRJ,E2000/UPC/APC etc.

#### parameter:

way for pressure: for cornered

connector to polish per pad: 18~40pcs connector

dimension:240 $\times$ 240 $\times$ 260mm

suitable size of the polishing pad:127mm

rotation speed: 90rpm

time setting: 99m 99s (max)

input power supply:220~230VAC 50Hz/60Hz

power:40W

working temperature:  $10 \sim 40$ °C

net weight: 25kg

problem solving:

operation video:

#### **Characteristics:**

- 1. Convenience for adjusting pressure, unloading and replacing jigs.
- 2. Excellent connector and face polishing quality, the percentage of products sent back for repair is very low.
- 3. Save material and low cost for grinding.
- 4. Easy to use and stable.
- 5. Display grinding speed which can be adjusted any time.
- 6. Control the direction with pro and con, convenience for Adjustment.
- 7. Toothed gearing, more stable and deep-set.

#### allocation:

1 production line will need about 12 worker, and 3~4 polishing machine to reach the highest production efficiency

WT-CX-20A&WT-3130