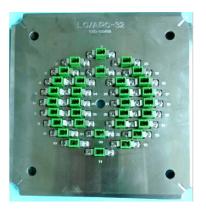

## JIGS FOR SQUARE PRESSURE POLISHING MACHINE \* custon

DR SQUARE PRESSURE POLISHING MACHIN

\* customization is available

suitable connector: LC/UPC Connector

jig material: HKL2316

24 port

24 port (LC DX)

36 port