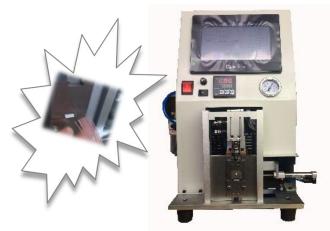

#### FIBER OPTIC POLISHNIG MACHINE

\*square pressure

WT-CX-20A

#### **Application:**

These Square Pressure Fiber Optic Polishing Machine strength controlled by four angle, thus the pressure is more precise to control and the final products has higher precision. For PC terminations above 95% could pass 3D interferometer test, while for APC terminations this rate keep 90%. Each polishing jig for this machine is available as LC,SC, ST,FC,MTRJ,E2000 PC connector as well as angle polishing. May process each kind of standard fiber optic connectors, such as FC/UPC/APC,SC/UPC/APC, ST/UPC/APC, LC/UPC/APC, MU/UPC/APC, MTRJ,E2000/UPC/APC etc.