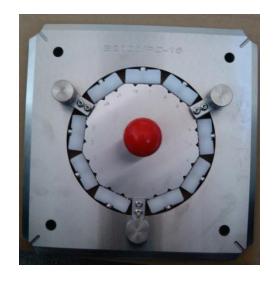

#### JIGS FOR SQUARE PRESSURE POLISHING MACHINE

\* customization is available

suitable connector: LC/APC Connector 8 degree

jig material: HKL2316

consumables: polishing pad, polishing film

20 port