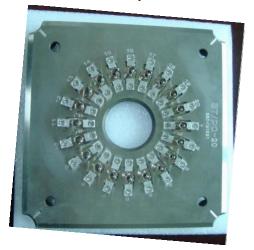

## JIGS FOR SQUARE PRESSURE POLISHING MACHINE \* custon

DR SQUARE PRESSURE POLISHING MACHIN

\* customization is available

suitable connector: LC/UPC Connector

jig material: HKL2316

24 port

24 port (LC DX)

36 port

40 port

48 port