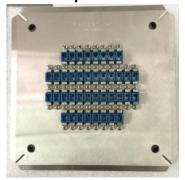

## SC/UPC Connector

suitable connector: SC/UPC Connector

jig material: HKL2316

consumables: polishing pad, polishing film

24 port

32 port