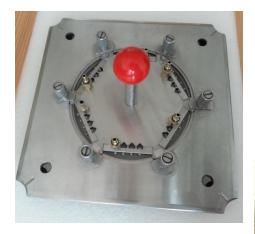

## JIGS FOR SQUARE PRESSURE POLISHING MACHINE \* custon

DR SQUARE PRESSURE POLISHING MACHIN

\* customization is available

suitable connector: LC/UPC Connector

jig material: HKL2316

24 port

24 port (LC DX)

36 port

40 port

48 port