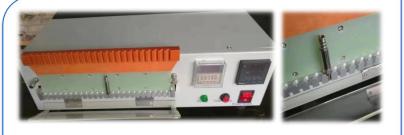

## Fiber Optic Automatic Cable Stripper Machine (Indoor cable 2.0/3.0mm)

- •The machine is mainly used for stripping of 2.0 and 3.0 indoor optical cables in the optical communication industry.
- •The machine is adopt PLC control system, can be precise and fast.
- •The touch screen is easy to operate, easy to learn, and easy to understand.
- Fast for Stripping, shearing, cutting, stable performance, high precision, easy to adjust length(25mm~38mm)
- •About 1200pcs~1800pcs qty per hour for Stripping, shearing, cutting cable.
- •Improve the traditional stripping with the pedaling by foot and press by hand method, and evolve into a direct insertion method, which is the best model that saves physical strength and improves efficiency.
- •The operation adopts the front and rear moving and despooling method. Normal indoor 2.0 and 3.0 optical cables can be used in this machine, no need to change the cutter, and there is no pinching of the fingers.
- Also have two cutters design, strip and cut kevlar once, high precision and fast stripping, the air blowing device can automatically remove the kevlar which left after stripping.

## Fiber Optic automatic fiber heat stripper ( 0.9/0.25/Riboon fiber)

- •The machine is mainly used for 0.9mm indoor optical cable with fiber to strip fiber
- •The machine adopt PLC control system, can be precise and fast.
- •The touch screen is easy to operate, easy to learn, and easy to understand.
- •It's adopt heat stripping method to strip fiber, will not damage fiber, several fibers can be stripped at the same time, fast, stable performance, high precision, easy to adjust length(10mm~20mm)
- •The amount of fiber stripping per hour from 800 to 1200.
- •The operation adopts the front and rear movement despooling method, and the mode 1 and mode 2 modes are required for different fiber stripping lengths, and the replacement of the cutter is convenient, and there is no worry about pinching the fingers.

#### Description:

The smart automatic 3-in-1 function can realize the simultaneous completion for processes of "Cable-peeling---Kevlar-shearing-- Outer-sheath-splitting" at the same time by just one action.

2.0mm single or duplex fiber cable jacket stripping - Kevlar cutting - outer sheath splitting at same by just one action.

3.0mm single or duplex fiber cable jacket stripping - Kevlar cutting - outer sheath splitting at same by just one action.

1.6 - 3.0mm single or duplex fiber cable jacket stripping - Kevlar cutting at same by just one action.

3.0mm MPO round fiber cable jacket stripping - Kevlar cutting at same by just one action.