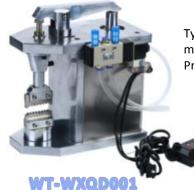

#### **Crimping machine Micro Ordinary Crimp**

Type: Pneumatic crimping machinePressure: 500kg Pressure method: lever type

WT-WXQD002

Type: Pneumatic crimping machinePressure: 500kg
Pressure mode: vertical