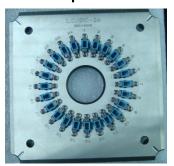

## JIGS FOR SQUARE PRESSURE POLISHING MACHINE \* custon

DR SQUARE PRESSURE POLISHING MACHIN

\* customization is available

suitable connector: LC/UPC Connector

jig material: HKL2316

24 port

24 port (LC DX)

36 port

40 port

48 port