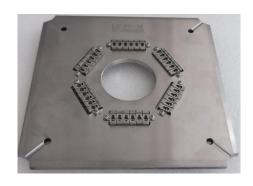

## JIGS FOR SQUARE PRESSURE POLISHING MACHINE \* custon

DR SQUARE PRESSURE POLISHING MACHIN

\* customization is available

suitable connector: LC/UPC Connector

jig material: HKL2316

24 port

24 port (LC DX)

36 port