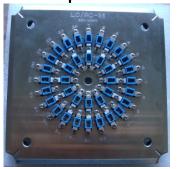

## JIGS FOR SQUARE PRESSURE POLISHING MACHINE \* custon

DR SQUARE PRESSURE POLISHING MACHIN

\* customization is available

suitable connector: LC/UPC Connector

jig material: HKL2316

24 port

24 port (LC DX)

36 port

40 port

48 port