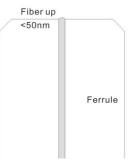

#### parameter:

way for pressure: for cornered

connector to polish per pad: 18~40pcs connector

dimension:240 $\times$ 240 $\times$ 260mm

suitable size of the polishing pad:127mm

rotation speed: 90rpm

time setting: 99m 99s (max)

input power supply:220~230VAC 50Hz/60Hz

power:40W

working temperature:  $10 \sim 40$ °C

net weight: 25kg

problem solving:

operation video: