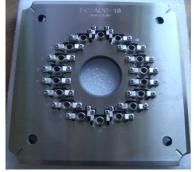

## JIGS FOR SQUARE PRESSURE POLISHING MACHINE \* custon

DR SQUARE PRESSURE POLISHING MACHIN

\* customization is available

suitable connector: LC/UPC Connector

jig material: HKL2316

24 port

24 port (LC DX)

36 port

40 port

48 port