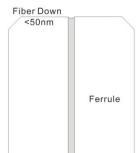

#### parameter:

way for pressure: for cornered

connector to polish per pad: 18~40pcs connector

dimension:240 $\times$ 240 $\times$ 260mm

suitable size of the polishing pad:127mm

rotation speed: 90rpm

time setting: 99m 99s (max)

input power supply:220~230VAC 50Hz/60Hz

power:40W

working temperature:  $10 \sim 40$ °C

net weight: 25kg

problem solving:

operation video: