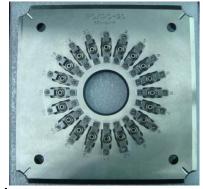

## JIGS FOR SQUARE PRESSURE POLISHING MACHINE \* custon

DR SQUARE PRESSURE POLISHING MACHIN

\* customization is available

suitable connector: LC/UPC Connector

jig material: HKL2316

24 port

24 port (LC DX)

36 port

40 port

48 port