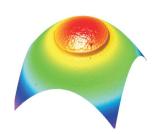

#### Introduction:

Fiber endface interferometer is used to measure radius of curvature, Apex Offset, Fiber Height, polishing angle and key error of APC connector and roughness parameters of the endface. The software of can show the 3D surface topography of the connectors clearly.