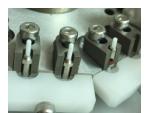

## JIGS FOR SQUARE PRESSURE POLISHING MACHINE \* custon

DR SQUARE PRESSURE POLISHING MACHIN

\* customization is available

suitable connector: LC/UPC Connector

jig material: HKL2316

24 port

24 port (LC DX)

36 port

40 port

48 port