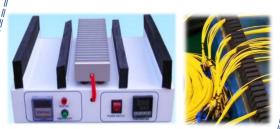

## Fiber Optic Automatic Cable Stripper Machine (Indoor cable 2.0/3.0mm)

- •The machine is mainly used for stripping of 2.0 and 3.0 indoor optical cables in the optical communication industry.
- •The machine is adopt PLC control system, can be precise and fast.
- •The touch screen is easy to operate, easy to learn, and easy to understand.
- Fast for Stripping, shearing, cutting, stable performance, high precision, easy to adjust length(25mm~38mm)
- •About 1200pcs~1800pcs qty per hour for Stripping, shearing, cutting cable.
- •Improve the traditional stripping with the pedaling by foot and press by hand method, and evolve into a direct insertion method, which is the best model that saves physical strength and improves efficiency.
- •The operation adopts the front and rear moving and despooling method. Normal indoor 2.0 and 3.0 optical cables can be used in this machine, no need to change the cutter, and there is no pinching of the fingers.
- Also have two cutters design, strip and cut kevlar once, high precision and fast stripping, the air blowing device can automatically remove the kevlar which left after stripping.

## Fiber Optic automatic fiber heat stripper ( 0.9/0.25/Riboon fiber)

- •The machine is mainly used for 0.9mm indoor optical cable with fiber to strip fiber
- •The machine adopt PLC control system, can be precise and fast.
- •The touch screen is easy to operate, easy to learn, and easy to understand.
- •It's adopt heat stripping method to strip fiber, will not damage fiber, several fibers can be stripped at the same time, fast, stable performance, high precision, easy to adjust length(10mm~20mm)
- •The amount of fiber stripping per hour from 800 to 1200.
- •The operation adopts the front and rear movement despooling method, and the mode 1 and mode 2 modes are required for different fiber stripping lengths, and the replacement of the cutter is convenient, and there is no worry about pinching the fingers.