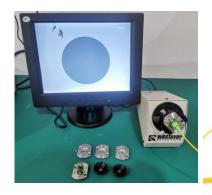

#### Hand polishing

Fiber Microscope

Easycheck Integrated Fiber Endface inspector

80/200/400X Video Fiber Microscope

Hand-held Inspection Probe

#### Introduction:

Fiber endface interferometer is used to measure radius of curvature, Apex Offset, Fiber Height, polishing angle and key error of APC connector and roughness parameters of the endface. The software of can show the 3D surface topography of the connectors clearly.