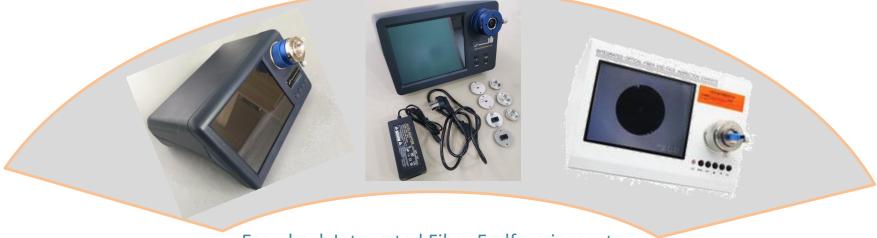

#### Hand polishing

Fiber Microscope

Easycheck Integrated Fiber Endface inspector

80/200/400X Video Fiber Microscope

Hand-held Inspection Probe

#### Introduction:

Fiber endface interferometer is used to measure radius of curvature, Apex Offset, Fiber Height, polishing angle and key error of APC connector and roughness parameters of the endface. The software of can show the 3D surface topography of the connectors clearly.