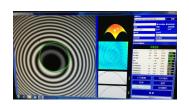

#### FIBER OPTIC TESRING

#### Introduction:

Fiber endface interferometer is used to measure radius of curvature, Apex Offset, Fiber Height, polishing angle and key error of APC connector and roughness parameters of the endface. The software of can show the 3D surface topography of the connectors clearly.