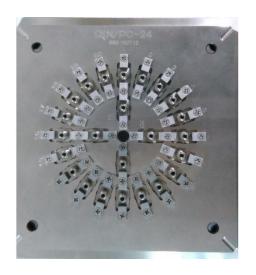

## JIGS FOR SQUARE PRESSURE POLISHING MACHINE \* custon

DR SQUARE PRESSURE POLISHING MACHIN

\* customization is available

suitable connector: LC/UPC Connector

jig material: HKL2316

24 port

24 port (LC DX)

36 port

40 port

48 port