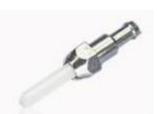

#### Hand polishing

Fiber Microscope

Easycheck Integrated Fiber Endface inspector

80/200/400X Video Fiber Microscope

Hand-held Inspection Probe