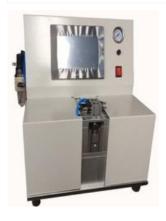

#### FIBER OPTIC TESRING

#### Introduction:

Fiber endface interferometer is used to measure radius of curvature, Apex Offset, Fiber Height, polishing angle and key error of APC connector and roughness parameters of the endface. The software of can show the 3D surface topography of the connectors clearly.