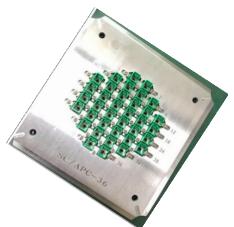

## JIGS FOR SQUARE PRESSURE POLISHING MACHINE \* custon

DR SQUARE PRESSURE POLISHING MACHIN

\* customization is available

suitable connector: LC/UPC Connector

jig material: HKL2316

24 port

24 port (LC DX)

36 port

## SC/APC Connector

suitable connector: SC/APC Connector 8 degree

jig material: HKL2316

26 port

36 port