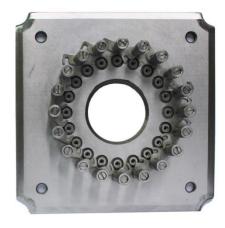

## JIGS FOR SQUARE PRESSURE POLISHING MACHINE \* custon

DR SQUARE PRESSURE POLISHING MACHIN

\* customization is available

suitable connector: LC/UPC Connector

jig material: HKL2316

24 port

24 port (LC DX)

36 port

40 port

48 port