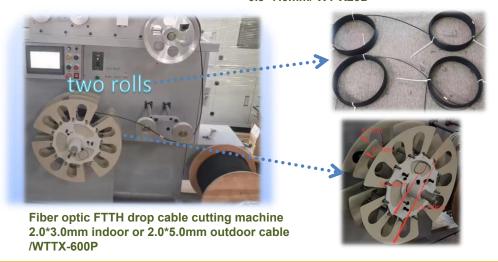

#### FIBER OPTICAL CUTTING MACHINE

Fiber optic cable cutting machine 0.9~4.0mm/ WT-X20

Fiber optic cable cutting machine 0.9~7.0mm/ WT-X20D

Fiber optic FTTH drop cable cutting machine 2.0\*3.0mm indoor or 2.0\*5.0mm outdoor cable /WTTX-600P