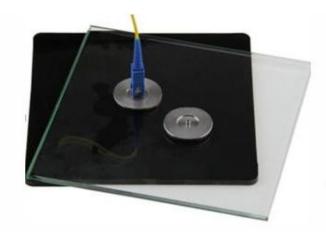

#### **IL&RL** tester

Mandrel free IL&RL tester /High power reception, suit for uniboot patchcord

High power reception, for PLC WDM pigtail test

**SM/MM IL&RL** tester

#### FIBER OPTIC TESRING

#### Introduction:

Fiber endface interferometer is used to measure radius of curvature, Apex Offset, Fiber Height, polishing angle and key error of APC connector and roughness parameters of the endface. The software of can show the 3D surface topography of the connectors clearly.