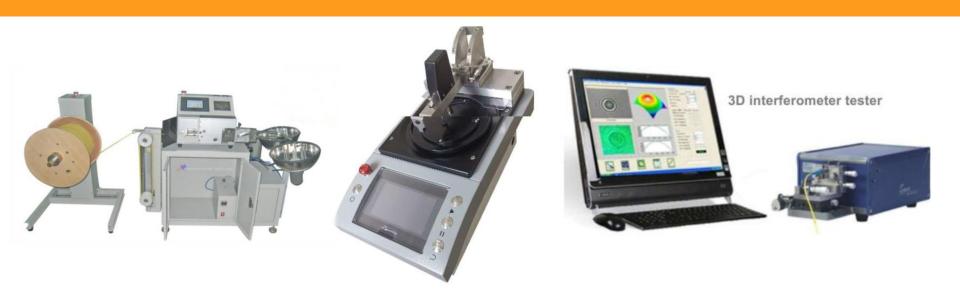

## **Fiber Optic Equipment for Production Line**

WIRENET FIBER CABLE PRODUCTION EQUIPMENT SERIES

## Catolog

- > Fiber optical polishing machine
- > Fiber optical testing
- > Cutting machine
- > Crimping machine
- > Heat oven
- > Automatic optical cable stripping machine
- > Jig for square pressure polishing machine

**WIRENET** 

FIBER OPTIC PRODUCTION EQUIPMENT

#### Introduction:

Fiber endface interferometer is used to measure radius of curvature, Apex Offset, Fiber Height, polishing angle and key error of APC connector and roughness parameters of the endface. The software of can show the 3D surface topography of the connectors clearly.