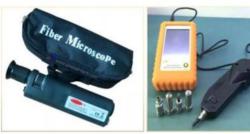

#### Hand polishing

Fiber Microscope

Easycheck Integrated Fiber Endface inspector

80/200/400X Video Fiber Microscope

Hand-held Inspection Probe