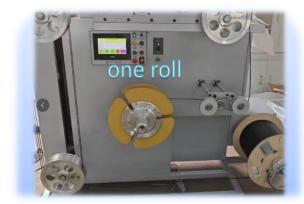

#### FIBER OPTICAL CUTTING MACHINE

Fiber optic cable cutting machine 0.9~4.0mm/ WT-X20

Fiber optic cable cutting machine 0.9~7.0mm/ WT-X20D

Fiber optic FTTH drop cable cutting machine 2.0\*3.0mm indoor or 2.0\*5.0mm outdoor cable /WTTX-600P