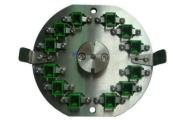

## JIGS FOR SQUARE PRESSURE POLISHING MACHINE \* custon

DR SQUARE PRESSURE POLISHING MACHIN

\* customization is available

suitable connector: LC/UPC Connector

jig material: HKL2316

24 port

24 port (LC DX)

36 port

40 port

48 port