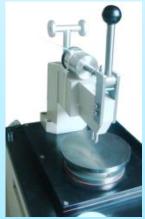

#### FIBER OPTIC POLISHNIG MACHINE

\*square pressure

WT-CX-20A

#### **Application:**

These Square Pressure Fiber Optic Polishing Machine strength controlled by four angle, thus the pressure is more precise to control and the final products has higher precision. For PC terminations above 95% could pass 3D interferometer test, while for APC terminations this rate keep 90%. Each polishing jig for this machine is available as LC,SC, ST,FC,MTRJ,E2000 PC connector as well as angle polishing. May process each kind of standard fiber optic connectors, such as FC/UPC/APC,SC/UPC/APC, ST/UPC/APC, LC/UPC/APC, MU/UPC/APC, MTRJ,E2000/UPC/APC etc.

#### parameter:

way for pressure: for cornered

connector to polish per pad: 18~40pcs connector

dimension:240 $\times$ 240 $\times$ 260mm

suitable size of the polishing pad:127mm

rotation speed: 90rpm

time setting: 99m 99s (max)

input power supply:220~230VAC 50Hz/60Hz

power:40W

working temperature:  $10 \sim 40$ °C

net weight: 25kg

problem solving:

operation video:

#### **Characteristics:**

- 1. Convenience for adjusting pressure, unloading and replacing jigs.
- 2. Excellent connector and face polishing quality, the percentage of products sent back for repair is very low.
- 3. Save material and low cost for grinding.
- 4. Easy to use and stable.
- 5. Display grinding speed which can be adjusted any time.
- 6. Control the direction with pro and con, convenience for Adjustment.
- 7. Toothed gearing, more stable and deep-set.