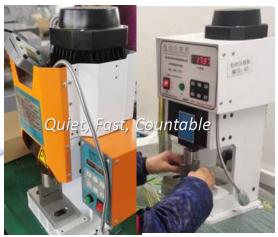

#### **Crimping machine Micro Ordinary Crimp**

Type: Pneumatic crimping machinePressure: 500kg Pressure method: lever type

WT-WXQD002

Type: Pneumatic crimping machinePressure: 500kg
Pressure mode: vertical