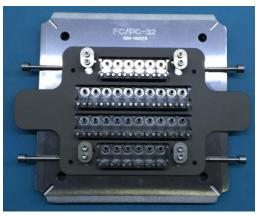

## SC/UPC Connector

suitable connector: SC/UPC Connector

jig material: HKL2316

consumables: polishing pad, polishing film

24 port

32 port