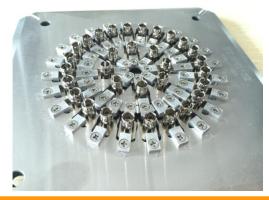

## 1.25mm/UPC Ferrule

suitable connector: 1.25mm ferrule

jig material: HKL2316

consumables: polishing pad, polishing film

36 port fast jig

72port fast jig

Independent installation