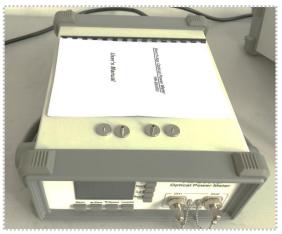

#### **IL&RL** tester

Mandrel free IL&RL tester /High power reception, suit for uniboot patchcord

High power reception, for PLC WDM pigtail test

**SM/MM IL&RL** tester