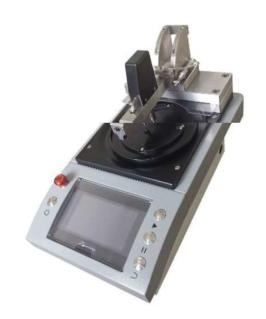

#### FIBER OPTIC POLISHNIG MACHINE

\*square pressure

WT-CX-20A

#### **Application:**

These Square Pressure Fiber Optic Polishing Machine strength controlled by four angle, thus the pressure is more precise to control and the final products has higher precision. For PC terminations above 95% could pass 3D interferometer test, while for APC terminations this rate keep 90%. Each polishing jig for this machine is available as LC,SC, ST,FC,MTRJ,E2000 PC connector as well as angle polishing. May process each kind of standard fiber optic connectors, such as FC/UPC/APC,SC/UPC/APC, ST/UPC/APC, LC/UPC/APC, MU/UPC/APC, MTRJ,E2000/UPC/APC etc.

#### parameter:

way for pressure: for cornered

connector to polish per pad: 18~40pcs connector

dimension:240 $\times$ 240 $\times$ 260mm

suitable size of the polishing pad:127mm

rotation speed: 90rpm

time setting: 99m 99s (max)

input power supply:220~230VAC 50Hz/60Hz

power:40W

working temperature:  $10 \sim 40$ °C

net weight: 25kg

problem solving:

operation video:

#### **Characteristics:**

- 1. Convenience for adjusting pressure, unloading and replacing jigs.
- 2. Excellent connector and face polishing quality, the percentage of products sent back for repair is very low.
- 3. Save material and low cost for grinding.
- 4. Easy to use and stable.
- 5. Display grinding speed which can be adjusted any time.
- 6. Control the direction with pro and con, convenience for Adjustment.
- 7. Toothed gearing, more stable and deep-set.