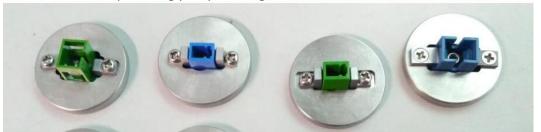

## SC/UPC Connector

suitable connector: SC/UPC Connector

jig material: HKL2316

consumables: polishing pad, polishing film

24 port

32 port

## SC/APC Connector

suitable connector: SC/APC Connector 8 degree

jig material: HKL2316

26 port

36 port

## FC/UPC Connector

suitable connector: FC/UPC Connector

jig material: HKL2316

20~24 port

32 port quick type

36 port