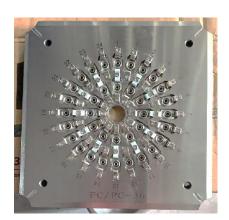

## FC/UPC Connector

suitable connector: FC/UPC Connector

jig material: HKL2316

20~24 port

32 port quick type

36 port