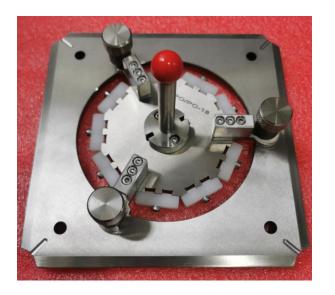

#### FIBER OPTIC POLISHNIG MACHINE

\*square pressure

WT-CX-20A

#### **Application:**

These Square Pressure Fiber Optic Polishing Machine strength controlled by four angle, thus the pressure is more precise to control and the final products has higher precision. For PC terminations above 95% could pass 3D interferometer test, while for APC terminations this rate keep 90%. Each polishing jig for this machine is available as LC,SC, ST,FC,MTRJ,E2000 PC connector as well as angle polishing. May process each kind of standard fiber optic connectors, such as FC/UPC/APC,SC/UPC/APC, ST/UPC/APC, LC/UPC/APC, MU/UPC/APC, MTRJ,E2000/UPC/APC etc.

#### parameter:

way for pressure: for cornered

connector to polish per pad: 18~40pcs connector

dimension:240 $\times$ 240 $\times$ 260mm

suitable size of the polishing pad:127mm

rotation speed: 90rpm

time setting: 99m 99s (max)

input power supply:220~230VAC 50Hz/60Hz

power:40W

working temperature:  $10 \sim 40$ °C

net weight: 25kg

problem solving:

operation video:

#### **Characteristics:**

- 1. Convenience for adjusting pressure, unloading and replacing jigs.
- 2. Excellent connector and face polishing quality, the percentage of products sent back for repair is very low.
- 3. Save material and low cost for grinding.
- 4. Easy to use and stable.
- 5. Display grinding speed which can be adjusted any time.
- 6. Control the direction with pro and con, convenience for Adjustment.
- 7. Toothed gearing, more stable and deep-set.

#### allocation:

1 production line will need about 12 worker, and 3~4 polishing machine to reach the highest production efficiency

WT-CX-20A&WT-3130