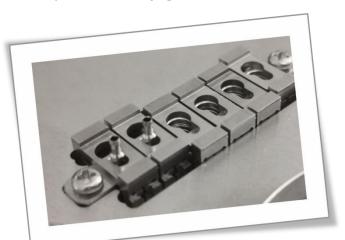

## JIGS FOR SQUARE PRESSURE POLISHING MACHINE \* custon

DR SQUARE PRESSURE POLISHING MACHIN

\* customization is available

suitable connector: LC/UPC Connector

jig material: HKL2316

24 port

24 port (LC DX)

36 port

40 port

48 port