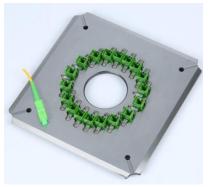

## JIGS FOR SQUARE PRESSURE POLISHING MACHINE \* custon

DR SQUARE PRESSURE POLISHING MACHIN

\* customization is available

suitable connector: LC/UPC Connector

jig material: HKL2316

24 port

24 port (LC DX)

36 port

40 port

48 port