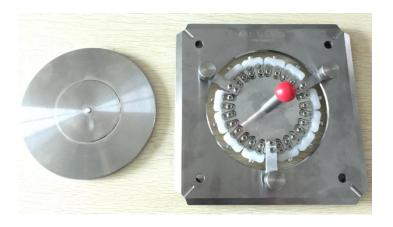

## SC/APC Connector

suitable connector: SC/APC Connector 8 degree

jig material: HKL2316

26 port

36 port