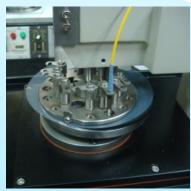

## JIGS FOR SQUARE PRESSURE POLISHING MACHINE \* custon

DR SQUARE PRESSURE POLISHING MACHIN

\* customization is available

suitable connector: LC/UPC Connector

jig material: HKL2316

24 port

24 port (LC DX)

36 port