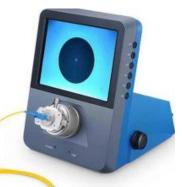

#### Introduction:

Fiber endface interferometer is used to measure radius of curvature, Apex Offset, Fiber Height, polishing angle and key error of APC connector and roughness parameters of the endface. The software of can show the 3D surface topography of the connectors clearly.