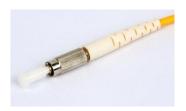

#### FIBER OPTIC POLISHNIG MACHINE

\*square pressure

WT-CX-20A

#### **Application:**

These Square Pressure Fiber Optic Polishing Machine strength controlled by four angle, thus the pressure is more precise to control and the final products has higher precision. For PC terminations above 95% could pass 3D interferometer test, while for APC terminations this rate keep 90%. Each polishing jig for this machine is available as LC,SC, ST,FC,MTRJ,E2000 PC connector as well as angle polishing. May process each kind of standard fiber optic connectors, such as FC/UPC/APC,SC/UPC/APC, ST/UPC/APC, LC/UPC/APC, MU/UPC/APC, MTRJ,E2000/UPC/APC etc.