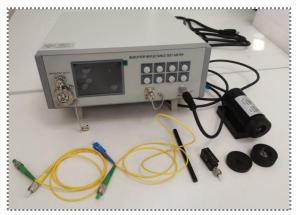

#### **IL&RL** tester

Mandrel free IL&RL tester /High power reception, suit for uniboot patchcord

High power reception, for PLC WDM pigtail test

**SM/MM IL&RL** tester

#### FIBER OPTIC TESRING