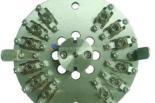

## JIGS FOR SQUARE PRESSURE POLISHING MACHINE \* custon

DR SQUARE PRESSURE POLISHING MACHIN

\* customization is available

suitable connector: LC/UPC Connector

jig material: HKL2316

24 port

24 port (LC DX)

36 port