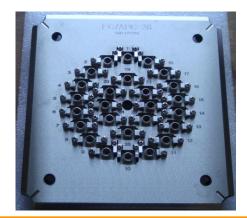

## FC/UPC Connector

suitable connector: FC/UPC Connector

jig material: HKL2316

20~24 port

32 port quick type

36 port