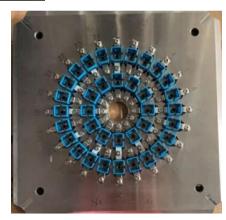

#### ordering instruction

#### JIGS FOR SQUARE PRESSURE POLISHING MACHINE

\* customization is available

## FC/UPC Connector

suitable connector: FC/UPC Connector

jig material: HKL2316

20~24 port

32 port quick type

36 port