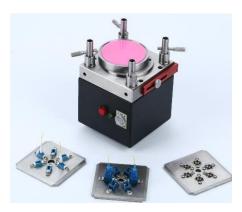

#### FIBER OPTIC POLISHNIG MACHINE

\*square pressure

WT-CX-20A

#### **Application:**

These Square Pressure Fiber Optic Polishing Machine strength controlled by four angle, thus the pressure is more precise to control and the final products has higher precision. For PC terminations above 95% could pass 3D interferometer test, while for APC terminations this rate keep 90%. Each polishing jig for this machine is available as LC,SC, ST,FC,MTRJ,E2000 PC connector as well as angle polishing. May process each kind of standard fiber optic connectors, such as FC/UPC/APC,SC/UPC/APC, ST/UPC/APC, LC/UPC/APC, MU/UPC/APC, MTRJ,E2000/UPC/APC etc.

#### parameter:

way for pressure: for cornered

connector to polish per pad: 18~40pcs connector

dimension:240 $\times$ 240 $\times$ 260mm

suitable size of the polishing pad:127mm

rotation speed: 90rpm

time setting: 99m 99s (max)

input power supply:220~230VAC 50Hz/60Hz

power:40W

working temperature:  $10 \sim 40$ °C

net weight: 25kg

problem solving:

operation video:

#### **Characteristics:**

- 1. Convenience for adjusting pressure, unloading and replacing jigs.
- 2. Excellent connector and face polishing quality, the percentage of products sent back for repair is very low.
- 3. Save material and low cost for grinding.
- 4. Easy to use and stable.
- 5. Display grinding speed which can be adjusted any time.
- 6. Control the direction with pro and con, convenience for Adjustment.
- 7. Toothed gearing, more stable and deep-set.