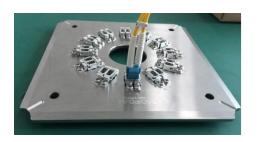

## JIGS FOR SQUARE PRESSURE POLISHING MACHINE \* custon

DR SQUARE PRESSURE POLISHING MACHIN

\* customization is available

suitable connector: LC/UPC Connector

jig material: HKL2316

24 port

24 port (LC DX)

36 port

40 port

48 port