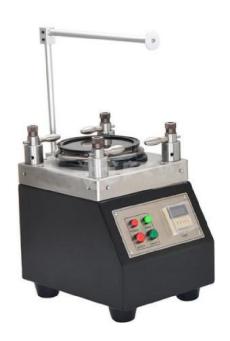

### machine (polishing)

center pressure

#### Polishing Jig center pressure

Polishing Jig

center pressure