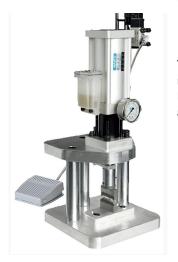

#### FIBER OPTIC POLISHNIG MACHINE

\*square pressure

WT-CX-20A

#### **Application:**

These Square Pressure Fiber Optic Polishing Machine strength controlled by four angle, thus the pressure is more precise to control and the final products has higher precision. For PC terminations above 95% could pass 3D interferometer test, while for APC terminations this rate keep 90%. Each polishing jig for this machine is available as LC,SC, ST,FC,MTRJ,E2000 PC connector as well as angle polishing. May process each kind of standard fiber optic connectors, such as FC/UPC/APC,SC/UPC/APC, ST/UPC/APC, LC/UPC/APC, MU/UPC/APC, MTRJ,E2000/UPC/APC etc.

#### parameter:

way for pressure: for cornered

connector to polish per pad: 18~40pcs connector

dimension:240 $\times$ 240 $\times$ 260mm

suitable size of the polishing pad:127mm

rotation speed: 90rpm

time setting: 99m 99s (max)

input power supply:220~230VAC 50Hz/60Hz

power:40W

working temperature:  $10 \sim 40$ °C

net weight: 25kg

problem solving:

operation video:

#### **Characteristics:**

- 1. Convenience for adjusting pressure, unloading and replacing jigs.
- 2. Excellent connector and face polishing quality, the percentage of products sent back for repair is very low.
- 3. Save material and low cost for grinding.
- 4. Easy to use and stable.
- 5. Display grinding speed which can be adjusted any time.
- 6. Control the direction with pro and con, convenience for Adjustment.
- 7. Toothed gearing, more stable and deep-set.

#### allocation:

1 production line will need about 12 worker, and 3~4 polishing machine to reach the highest production efficiency

WT-CX-20A&WT-3130