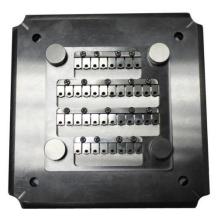

## SC/UPC Connector

suitable connector: SC/UPC Connector

jig material: HKL2316

consumables: polishing pad, polishing film

24 port

32 port

#### ordering instruction

#### JIGS FOR SQUARE PRESSURE POLISHING MACHINE

\* customization is available

## SC/APC Connector

suitable connector: SC/APC Connector 8 degree

jig material: HKL2316

26 port

36 port