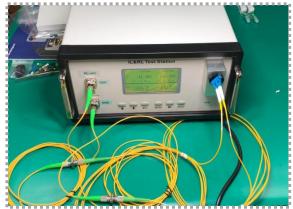

#### **IL&RL** tester

Mandrel free IL&RL tester /High power reception, suit for uniboot patchcord

High power reception, for PLC WDM pigtail test

**SM/MM IL&RL** tester

#### FIBER OPTIC TESRING