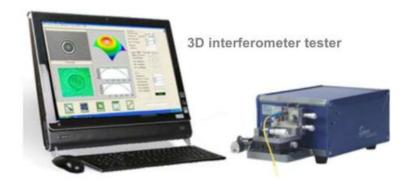

#### Introduction:

Fiber endface interferometer is used to measure radius of curvature, Apex Offset, Fiber Height, polishing angle and key error of APC connector and roughness parameters of the endface. The software of can show the 3D surface topography of the connectors clearly.