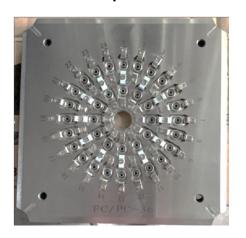

## FC/UPC Connector

suitable connector: FC/UPC Connector

jig material: HKL2316

20~24 port

32 port quick type

36 port