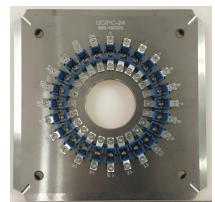

## SC/UPC Connector

suitable connector: SC/UPC Connector

jig material: HKL2316

consumables: polishing pad, polishing film

24 port

32 port