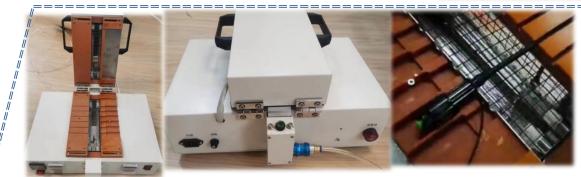

### machine (polishing)

center pressure

#### Polishing Jig center pressure

Polishing Jig

center pressure

## JIGS FOR SQUARE PRESSURE POLISHING MACHINE \* custon

DR SQUARE PRESSURE POLISHING MACHIN

\* customization is available

suitable connector: LC/UPC Connector

jig material: HKL2316

24 port

24 port (LC DX)

36 port

#### HAND-POLISHING JIG

suitable connector: LC SC FC ST UPC&APC

jig material: HKL2316