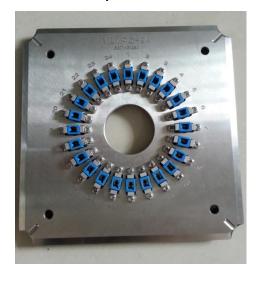

## SC/UPC Connector

suitable connector: SC/UPC Connector

jig material: HKL2316

consumables: polishing pad, polishing film

24 port

32 port