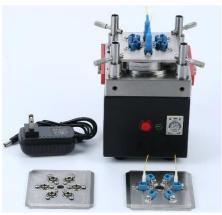

#### FIBER OPTIC POLISHNIG MACHINE

\*square pressure

WT-CX-20A

#### **Application:**

These Square Pressure Fiber Optic Polishing Machine strength controlled by four angle, thus the pressure is more precise to control and the final products has higher precision. For PC terminations above 95% could pass 3D interferometer test, while for APC terminations this rate keep 90%. Each polishing jig for this machine is available as LC,SC, ST,FC,MTRJ,E2000 PC connector as well as angle polishing. May process each kind of standard fiber optic connectors, such as FC/UPC/APC,SC/UPC/APC, ST/UPC/APC, LC/UPC/APC, MU/UPC/APC, MTRJ,E2000/UPC/APC etc.

#### parameter:

way for pressure: for cornered

connector to polish per pad: 18~40pcs connector

dimension:240 $\times$ 240 $\times$ 260mm

suitable size of the polishing pad:127mm

rotation speed: 90rpm

time setting: 99m 99s (max)

input power supply:220~230VAC 50Hz/60Hz

power:40W

working temperature:  $10 \sim 40$ °C

net weight: 25kg

problem solving:

operation video:

#### allocation:

1 production line will need about 12 worker, and 3~4 polishing machine to reach the highest production efficiency

WT-CX-20A&WT-3130