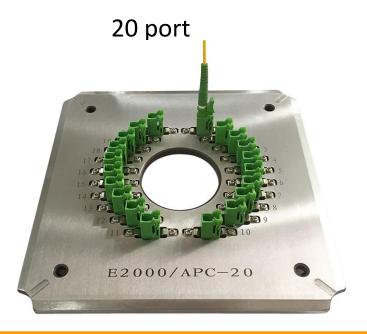

#### **JIGS FOR SQUARE PRESSURE POLISHING MACHINE**

\* customization is available

E2000/UPC Ferrule

18 port

E2000/APC Connector

#### JIGS FOR SQUARE PRESSURE POLISHING MACHINE

\* customization is available

suitable connector: LC/APC Connector 8 degree

jig material: HKL2316

consumables: polishing pad, polishing film

20 port