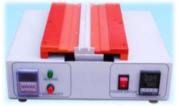

## Fiber Optic Automatic Cable Stripper Machine (Indoor cable 2.0/3.0mm)

- •The machine is mainly used for stripping of 2.0 and 3.0 indoor optical cables in the optical communication industry.
- •The machine is adopt PLC control system, can be precise and fast.
- •The touch screen is easy to operate, easy to learn, and easy to understand.
- Fast for Stripping, shearing, cutting, stable performance, high precision, easy to adjust length(25mm~38mm)
- •About 1200pcs~1800pcs qty per hour for Stripping, shearing, cutting cable.
- •Improve the traditional stripping with the pedaling by foot and press by hand method, and evolve into a direct insertion method, which is the best model that saves physical strength and improves efficiency.
- •The operation adopts the front and rear moving and despooling method. Normal indoor 2.0 and 3.0 optical cables can be used in this machine, no need to change the cutter, and there is no pinching of the fingers.
- Also have two cutters design, strip and cut kevlar once, high precision and fast stripping, the air blowing device can automatically remove the kevlar which left after stripping.

## Fiber Optic automatic fiber heat stripper ( 0.9/0.25/Riboon fiber)

- •The machine is mainly used for 0.9mm indoor optical cable with fiber to strip fiber
- •The machine adopt PLC control system, can be precise and fast.
- •The touch screen is easy to operate, easy to learn, and easy to understand.
- •It's adopt heat stripping method to strip fiber, will not damage fiber, several fibers can be stripped at the same time, fast, stable performance, high precision, easy to adjust length(10mm~20mm)
- •The amount of fiber stripping per hour from 800 to 1200.
- •The operation adopts the front and rear movement despooling method, and the mode 1 and mode 2 modes are required for different fiber stripping lengths, and the replacement of the cutter is convenient, and there is no worry about pinching the fingers.