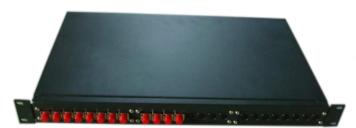

#### **Patch Panel**

#### **Description**

Slidable Rack-mount Fiber Optic Distribution Frame has aluminum sliding fittings with self-locking functions prevent the drawer from falling when moved; 19-inch rack mount for ST, SC, E2000, LC, MTRJ, FC adapters. The drawer is the holding board for splicing, easy to withdraw the fibers when testing and distributing.

#### **Application**

- > Standard size, light weight and reasonable structure
- > Slide out drawer for easy cable management
- > Suitable for ribbon and single fiber
- > Compact design for space saving
- > Various panel plate to fit different adapter interface
- > Front mark on the plate is easy for identification and operatio
- > Easy for management and operation

#### **Feature**

- Telecommunications subscriber loop
- > Fiber to the home (FTTH)
- > LAN/WAN
- ➤ CATV