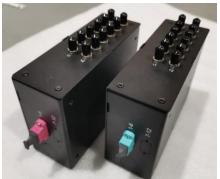

## MTP/MPO patching

## MPO/MTP patching

#### MPO/MTP Patch Panel

Telecommunication central office. MPO patch panel supports maximum 4xMPO cassettes in 1U,8 x cassettes in 2U and 16 cassettes in 4U.Each MPO cassetteisa vailable in 12 or 24xLC connectors, which provides max.96 portsin 1U,192 portsin 2U and 288 portsin 4U(LC).

#### **MPO/MTP Cassette Module**

The MPO/MTP Cassette modules provide the interface between the MPO/MTP on the trunk and the LC duplex and jumpers and that will then connect directly into the electronics.