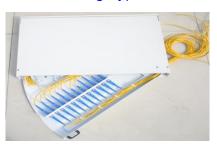

#### **Patch Panel**

#### **Description**

Slidable Rack-mount Fiber Optic Distribution Frame has aluminum sliding fittings with self-locking functions prevent the drawer from falling when moved; 19-inch rack mount for ST, SC, E2000, LC, MTRJ, FC adapters. The drawer is the holding board for splicing, easy to withdraw the fibers when testing and distributing.

#### **Application**

- > Standard size, light weight and reasonable structure
- > Slide out drawer for easy cable management
- > Suitable for ribbon and single fiber
- > Compact design for space saving
- > Various panel plate to fit different adapter interface
- > Front mark on the plate is easy for identification and operatio
- > Easy for management and operation