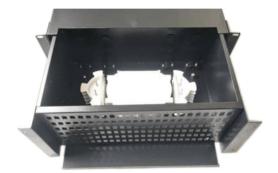

#### **Description**

Slidable Rack-mount Fiber Optic Distribution Frame has aluminum sliding fittings with self-locking functions prevent the drawer from falling when moved; 19-inch rack mount for ST, SC, E2000, LC, MTRJ, FC adapters. The drawer is the holding board for splicing, easy to withdraw the fibers when testing and distributing.

#### **Application**

- > Standard size, light weight and reasonable structure
- > Slide out drawer for easy cable management
- > Suitable for ribbon and single fiber
- > Compact design for space saving
- > Various panel plate to fit different adapter interface
- > Front mark on the plate is easy for identification and operatio
- > Easy for management and operation

#### **Feature**

- Telecommunications subscriber loop
- > Fiber to the home (FTTH)
- > LAN/WAN
- ➤ CATV