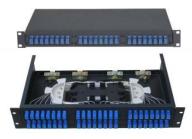

## Patch Panel fixed design

#### **Feature**

- > Applicable in the branch connection of fiber termination, working as distribution box
- > 19"standard structure,rack mounted
- > available for the installation of FC,SC,ST,LC adaptors

| Design | Dimension(mm) | Max capacity cores | Remark                                                                       |  |
|--------|---------------|--------------------|------------------------------------------------------------------------------|--|
| SC12   | 480*250*1U    | 12                 |                                                                              |  |
| SC24   | 480*250*1U    | 24                 | 1                                                                            |  |
| SC48   | 480*250*2U    | 48                 |                                                                              |  |
| FC12   | 480*250*1U    | 12                 | The body is made of cold rolled steel sheet, with electrostatic spraying. We |  |
| FC24   | 480*250*1U    | 24                 | can install adaptors for you,available for FC,ST,SC,LC .                     |  |
| FC48   | 480*250*2U    | 48                 |                                                                              |  |
| ST12   | 480*250*1U    | 24                 |                                                                              |  |
| ST24   | 480*250*1U    | 24                 |                                                                              |  |