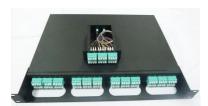

## MTP/MPO patching

## MPO/MTP patching

#### MPO/MTP Patch Panel

Telecommunication central office. MPO patch panel supports maximum 4xMPO cassettes in 1U,8 x cassettes in 2U and 16 cassettes in 4U.Each MPO cassetteisa vailable in 12 or 24xLC connectors, which provides max.96 portsin 1U,192 portsin 2U and 288 portsin 4U(LC).

#### **MPO/MTP Cassette Module**

The MPO/MTP Cassette modules provide the interface between the MPO/MTP on the trunk and the LC duplex and jumpers and that will then connect directly into the electronics.