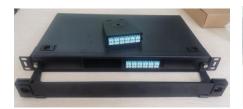

81

Website: http://www.wirenetfiber.cn

## WIRENET TELECOM TECHNOLOGY CO., LTD



# **Fiber Optic Patch Panel**

WIRENET FIBER OPTIC PATCH PANEL SERIES







# Catolog

**WIRENET** 

FIBER OPTIC PATCH PANEL SYSTEM

- ➤ MPO/MTP patching
- > DIN Box
- ➤ Patch panel fixed design
- Patch panel drawe design
- > Patch panel side sliding design
- Patch panel wall mounted design
- Optical Distribution Unit (ODF)
- Optic Distribution Cabinet
- Splicer tray& Accessories



## MTP/MPO patching

## MPO/MTP patching

#### MPO/MTP Patch Panel

Telecommunication central office. MPO patch panel supports maximum 4xMPO cassettes in 1U,8 x cassettes in 2U and 16 cassettes in 4U.Each MPO cassetteisa vailable in 12 or 24xLC connectors, which provides max.96 portsin 1U,192 portsin 2U and 288 portsin 4U(LC).









#### **MPO/MTP Cassette Module**

The MPO/MTP Cassette modules provide the interface between the MPO/MTP on the trunk and the LC duplex and jumpers and that will then connect directly into the electronics.













**DIN Box** 



# Fiber Optic Patch Panel&ODF&Cabinet

**DIN Box** 

#### **Feature**

- > Suitalbe for different adapters: SC Duplex,LC Quad
- 2pcs cable entry/exit ports; 12pcs pigtail entry/exit ports
- > Splicing module of 12 fibers inside
- Max. 6 pcs adapters can be loaded

# Specification

| Dimension   | Length                   | 165mm |  |
|-------------|--------------------------|-------|--|
|             | Width                    | 155mm |  |
|             | Height (without adapter) | 45mm  |  |
| Material    | PC+ABS                   |       |  |
| Col