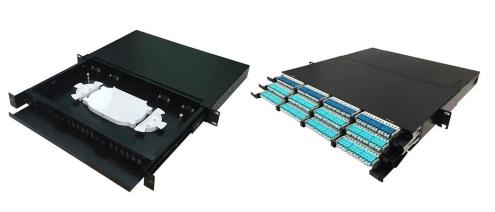

#### MPO/MTP Patch Panel

Telecommunication central office. MPO patch panel supports maximum 4xMPO cassettes in 1U,8 x cassettes in 2U and 16 cassettes in 4U.Each MPO cassetteisa vailable in 12 or 24xLC connectors, which provides max.96 portsin 1U,192 portsin 2U and 288 portsin 4U(LC).

#### **MPO/MTP Cassette Module**

The MPO/MTP Cassette modules provide the interface between the MPO/MTP on the trunk and the LC duplex and jumpers and that will then connect directly into the electronics.