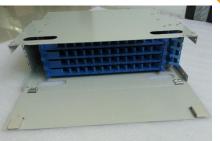

# Patch Panel side sliding design 2U 48core

### Patch Panel side sliding design 2U 48Core

#### Introduction

- Dustproof design, suitable for rack dustproof installaltion
- > Compatible for most adaptors
- Easy to operate for revolving structure.rack mount
- > cold rolled steel sheet
- > It can be widely applied for distribution and end connection of indoor cables

#### Feature

- Standard size, can be rackmount and wallmount
- > Splice tray inside changeable
- Can be used in 19", 23" standard distribution frame
- > Suitable for ribbon and single fiber
- Various panel plate to fit different adapter interface
- > Front mark on the plate is easy for identification and operation
- 12C, 24C, 48C(LC), 96C(LC), optional, with or without fiber optic pigtails and adapters