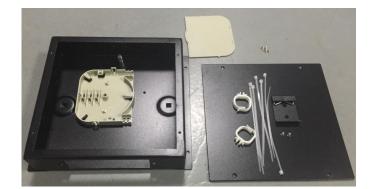

## Patch Panel fixed design

#### **Feature**

- > Applicable in the branch connection of fiber termination, working as distribution box
- > 19"standard structure,rack mounted
- > available for the installation of FC,SC,ST,LC adaptors