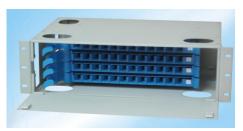

# Patch Panel side sliding design for 3U 144core

#### **Feature**

- > 3U 19" 144core
- > Two styles of left/right rotation
- > Equipped with cable arrangement on the front
- ➤ High density
- > Can be retrofitted with PLC installation device
- > Can be used in 19"standard distribution frame
- > Front mark on the plate is easy for identification and operation