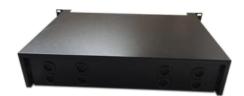

#### Introduction

- Dustproof design, suitable for rack dustproof installaltion
- > Compatible for most adaptors
- > Easy to operate for revolving structure.rack mount
- > cold rolled steel sheet
- It can be widely applied for distribution and end connection of indoor cables

### Description

- > Dummy drawer optical fiber terminal box
- > Applied in the branch connection of optical fiber termination
- > 19" standard structure,rack mounted
- Available for the adaptors installation of FC,SC,ST,LC
- > Artistic appearance, easy for pasting signs.