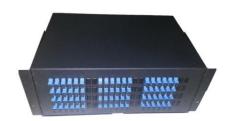

#### MPO/MTP Patch Panel

Telecommunication central office. MPO patch panel supports maximum 4xMPO cassettes in 1U,8 x cassettes in 2U and 16 cassettes in 4U.Each MPO cassetteisa vailable in 12 or 24xLC connectors, which provides max.96 portsin 1U,192 portsin 2U and 288 portsin 4U(LC).

#### **MPO/MTP Cassette Module**

The MPO/MTP Cassette modules provide the interface between the MPO/MTP on the trunk and the LC duplex and jumpers and that will then connect directly into the electronics.