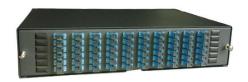

# Patch Panel side sliding design for 3U 144core

## Patch Panel side sliding design 3U 96Core

#### **Feature**

- > 3U 19" 144core
- > Two styles of left/right rotation
- > Equipped with cable arrangement on the front
- ➤ High density
- > Can be retrofitted with PLC installation device
- > Can be used in 19"standard distribution frame
- > Front mark on the plate is easy for identification and operation