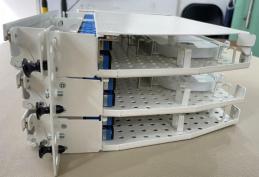

# Patch Panel drawer design

## Patch Panel drawer design

- > Applicable in the termination and
- > 19" standard structure, sliding design,rack mounted
- Suitable for FC,SC,ST,LC adapters

| Model No.       | Dimension(mm) | Max capacity(cores) | Remark                        |  |
|-----------------|---------------|---------------------|-------------------------------|--|
| GPZ/JJ-CL-SC12  | 430*300*1U    | 12                  | Cold rolled steel sheet, with |  |
| GPZ/JJ-CL-FC24  |               | 24                  | electrostatic                 |  |
| GPZ/JJ-CL-2SC24 |               | 48                  | spraying,suitable for         |  |
| GPZ/JJ-CL-FC48  | 430*300*2U    | 48                  | FC,SC,ST,LC adapters.         |  |