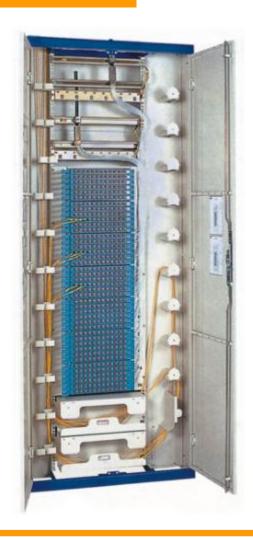

#### Introduction

ODF1900 series fiber optic cabinet is made of high intensity and antierosion imported cabinet body

It is able to stand abrupt climate change and influences of extreme environment.

#### **Features**

- ➤ 19" size
- General dimension: 220X80X40cm
- > Imported cabinet body with high intensity and anti-erosion performance
- Can counter abrupt climate change
- > Influences of extreme environment protection level is IP65
- Capacity can be flexibly customized as required
- ➤ Built-in direct melt unit capable of providing direct connection functionality
- With secure and reliable fastening and grounding protection devices for the optic fiber
- > Applicable to strap-shaped and non-strap shaped fibers
- About 110KGS
- > the front door is transparant , the backdoor could be opened
- > made by painted cold rolled steel