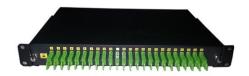

#### MPO/MTP Patch Panel

Telecommunication central office. MPO patch panel supports maximum 4xMPO cassettes in 1U,8 x cassettes in 2U and 16 cassettes in 4U.Each MPO cassetteisa vailable in 12 or 24xLC connectors, which provides max.96 portsin 1U,192 portsin 2U and 288 portsin 4U(LC).

#### **MPO/MTP Cassette Module**

The MPO/MTP Cassette modules provide the interface between the MPO/MTP on the trunk and the LC duplex and jumpers and that will then connect directly into the electronics.