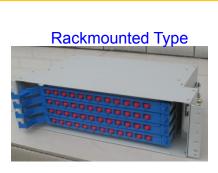

## Patch Panel fixed design

#### **Feature**

- > Applicable in the branch connection of fiber termination, working as distribution box
- > 19"standard structure,rack mounted
- > available for the installation of FC,SC,ST,LC adaptors

| Design | Dimension(mm) | Max capacity cores | Remark                                                                       |  |
|--------|---------------|--------------------|------------------------------------------------------------------------------|--|
| SC12   | 480*250*1U    | 12                 |                                                                              |  |
| SC24   | 480*250*1U    | 24                 | 1                                                                            |  |
| SC48   | 480*250*2U    | 48                 |                                                                              |  |
| FC12   | 480*250*1U    | 12                 | The body is made of cold rolled steel sheet, with electrostatic spraying. We |  |
| FC24   | 480*250*1U    | 24                 | can install adaptors for you,available for FC,ST,SC,LC .                     |  |
| FC48   | 480*250*2U    | 48                 |                                                                              |  |
| ST12   | 480*250*1U    | 24                 |                                                                              |  |
| ST24   | 480*250*1U    | 24                 |                                                                              |  |