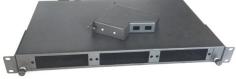

## Patch Panel fixed design

#### **Feature**

- > Applicable in the branch connection of fiber termination, working as distribution box
- > 19"standard structure,rack mounted
- > available for the installation of FC,SC,ST,LC adaptors

| Design | Dimension(mm) | Max capacity cores | Remark                                                                       |  |
|--------|---------------|--------------------|------------------------------------------------------------------------------|--|
| SC12   | 480*250*1U    | 12                 |                                                                              |  |
| SC24   | 480*250*1U    | 24                 | 1                                                                            |  |
| SC48   | 480*250*2U    | 48                 |                                                                              |  |
| FC12   | 480*250*1U    | 12                 | The body is made of cold rolled steel sheet, with electrostatic spraying. We |  |
| FC24   | 480*250*1U    | 24                 | can install adaptors for you,available for FC,ST,SC,LC .                     |  |
| FC48   | 480*250*2U    | 48                 |                                                                              |  |
| ST12   | 480*250*1U    | 24                 |                                                                              |  |
| ST24   | 480*250*1U    | 24                 |                                                                              |  |