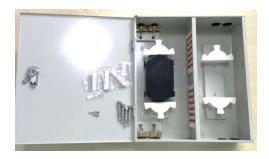

**DIN Box** 

# Fiber Optic Patch Panel&ODF&Cabinet

**DIN Box** 

#### **Feature**

- > Suitalbe for different adapters: SC Duplex,LC Quad
- 2pcs cable entry/exit ports; 12pcs pigtail entry/exit ports
- > Splicing module of 12 fibers inside
- Max. 6 pcs adapters can be loaded

# Specification

| Dimension   | Length                   | 165mm |  |
|-------------|--------------------------|-------|--|
|             | Width                    | 155mm |  |
|             | Height (without adapter) | 45mm  |  |
| Material    | PC+ABS                   |       |  |
| Color       | White                    |       |  |
| Front       | 6*SC duplex adapter      |       |  |
| Front panel | 6*LC quad adapter        |       |  |