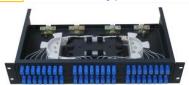

## Patch Panel side sliding design 1U 24core

#### Introduction

- Dustproof design, suitable for rack dustproof installaltion
- > Compatible for most adaptors
- > Easy to operate for revolving structure,rack mount
- > cold rolled steel sheet
- > It can be widely applied for distribution and end connection of indoor cables

# Description

- > Dummy drawer optical fiber terminal box
- Applied in the branch connection of optical fiber termination
- > 19" standard structure, rack mounted
- Available for the adaptors installation of FC,SC,ST,LC
- > Artistic appearance, easy for pasting signs.