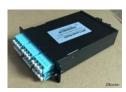

#### **MPO/MTP Cassette Module**

The MPO/MTP Cassette modules provide the interface between the MPO/MTP on the trunk and the LC duplex and jumpers and that will then connect directly into the electronics.