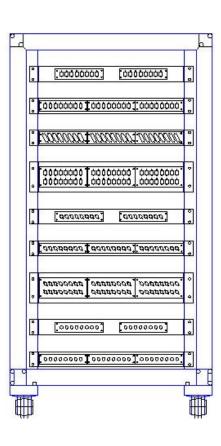

## **Optic Distribution Cabinet**

## Optic Distribution cabinet

#### Introduction

ODF1900 series fiber optic cabinet is made of high intensity and antierosion imported cabinet body

It is able to stand abrupt climate change and influences of extreme environment.

#### **Features**

- ➤ 19" size
- General dimension: 220X80X40cm
- > Imported cabinet body with high intensity and anti-erosion performance
- Can counter abrupt climate change
- > Influences of extreme environment protection level is IP65
- Capacity can be flexibly customized as required
- ➤ Built-in direct melt unit capable of providing direct connection functionality
- With secure and reliable fastening and grounding protection devices for the optic fiber
- > Applicable to strap-shaped and non-strap shaped fibers
- About 110KGS
- > the front door is transparant , the backdoor could be opened
- > made by painted cold rolled steel