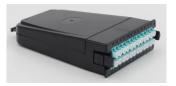

#### MPO/MTP Patch Panel

Telecommunication central office. MPO patch panel supports maximum 4xMPO cassettes in 1U,8 x cassettes in 2U and 16 cassettes in 4U.Each MPO cassetteisa vailable in 12 or 24xLC connectors, which provides max.96 portsin 1U,192 portsin 2U and 288 portsin 4U(LC).

#### **MPO/MTP Cassette Module**

The MPO/MTP Cassette modules provide the interface between the MPO/MTP on the trunk and the LC duplex and jumpers and that will then connect directly into the electronics.