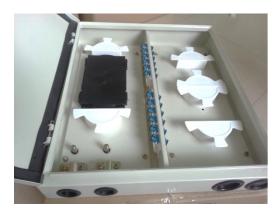

## Patch Panel side sliding design 1U 24core

#### Introduction

- Dustproof design, suitable for rack dustproof installaltion
- > Compatible for most adaptors
- > Easy to operate for revolving structure,rack mount
- > cold rolled steel sheet
- > It can be widely applied for distribution and end connection of indoor cables