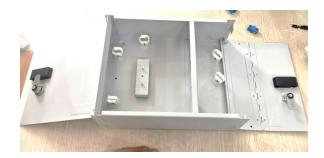

## Patch Panel fixed design

#### Patch Panel fixed design

#### Introduction

- Dustproof design, suitable for rack dustproof installaltion
- > Compatible for most adaptors
- > Easy to operate for revolving structure.rack mount
- > cold rolled steel sheet
- It can be widely applied for distribution and end connection of indoor cables