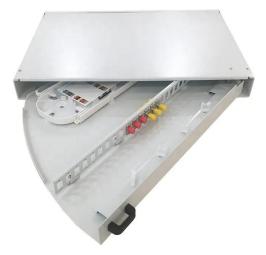

#### **Description**

Slidable Rack-mount Fiber Optic Distribution Frame has aluminum sliding fittings with self-locking functions prevent the drawer from falling when moved; 19-inch rack mount for ST, SC, E2000, LC, MTRJ, FC adapters. The drawer is the holding board for splicing, easy to withdraw the fibers when testing and distributing.

#### **Application**

- > Standard size, light weight and reasonable structure
- > Slide out drawer for easy cable management
- > Suitable for ribbon and single fiber
- > Compact design for space saving
- > Various panel plate to fit different adapter interface
- > Front mark on the plate is easy for identification and operatio
- > Easy for management and operation

#### **Feature**

- Telecommunications subscriber loop
- > Fiber to the home (FTTH)
- > LAN/WAN
- ➤ CATV