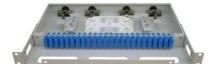

#### MPO/MTP Patch Panel

Telecommunication central office. MPO patch panel supports maximum 4xMPO cassettes in 1U,8 x cassettes in 2U and 16 cassettes in 4U.Each MPO cassetteisa vailable in 12 or 24xLC connectors, which provides max.96 portsin 1U,192 portsin 2U and 288 portsin 4U(LC).

#### **MPO/MTP Cassette Module**

The MPO/MTP Cassette modules provide the interface between the MPO/MTP on the trunk and the LC duplex and jumpers and that will then connect directly into the electronics.