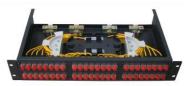

# Patch Panel drawer design

## Patch Panel drawer design

- > Applicable in the termination and
- > 19" standard structure, sliding design,rack mounted
- Suitable for FC,SC,ST,LC adapters

| Model No.       | Dimension(mm) | Max capacity(cores) | Remark                        |  |
|-----------------|---------------|---------------------|-------------------------------|--|
| GPZ/JJ-CL-SC12  | 430*300*1U    | 12                  | Cold rolled steel sheet, with |  |
| GPZ/JJ-CL-FC24  |               | 24                  | electrostatic                 |  |
| GPZ/JJ-CL-2SC24 |               | 48                  | spraying,suitable for         |  |
| GPZ/JJ-CL-FC48  | 430*300*2U    | 48                  | FC,SC,ST,LC adapters.         |  |