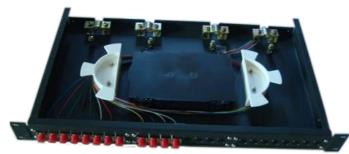

#### **Patch Panel**

#### **Description**

Slidable Rack-mount Fiber Optic Distribution Frame has aluminum sliding fittings with self-locking functions prevent the drawer from falling when moved; 19-inch rack mount for ST, SC, E2000, LC, MTRJ, FC adapters. The drawer is the holding board for splicing, easy to withdraw the fibers when testing and distributing.

#### **Application**

- > Standard size, light weight and reasonable structure
- > Slide out drawer for easy cable management
- > Suitable for ribbon and single fiber
- > Compact design for space saving
- > Various panel plate to fit different adapter interface
- > Front mark on the plate is easy for identification and operatio
- > Easy for management and operation

#### **Feature**

- Telecommunications subscriber loop
- > Fiber to the home (FTTH)
- > LAN/WAN
- ➤ CATV