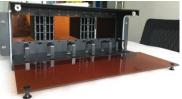

#### **Patch Panel**

#### **Description**

Slidable Rack-mount Fiber Optic Distribution Frame has aluminum sliding fittings with self-locking functions prevent the drawer from falling when moved; 19-inch rack mount for ST, SC, E2000, LC, MTRJ, FC adapters. The drawer is the holding board for splicing, easy to withdraw the fibers when testing and distributing.

#### **Application**

- > Standard size, light weight and reasonable structure
- > Slide out drawer for easy cable management
- > Suitable for ribbon and single fiber
- > Compact design for space saving
- > Various panel plate to fit different adapter interface
- > Front mark on the plate is easy for identification and operatio
- > Easy for management and operation