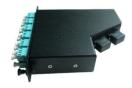

# Patch Panel drawer design

## Patch Panel drawer design

- > Applicable in the termination and
- > 19" standard structure, sliding design,rack mounted
- Suitable for FC,SC,ST,LC adapters

| Model No.       | Dimension(mm) | Max capacity(cores) | Remark                        |  |
|-----------------|---------------|---------------------|-------------------------------|--|
| GPZ/JJ-CL-SC12  | 430*300*1U    | 12                  | Cold rolled steel sheet, with |  |
| GPZ/JJ-CL-FC24  |               | 24                  | electrostatic                 |  |
| GPZ/JJ-CL-2SC24 |               | 48                  | spraying,suitable for         |  |
| GPZ/JJ-CL-FC48  | 430*300*2U    | 48                  | FC,SC,ST,LC adapters.         |  |