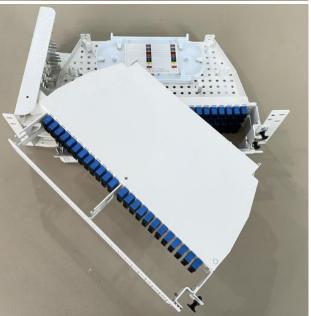

## Patch Panel side sliding design 1U 24core

#### Introduction

- Dustproof design, suitable for rack dustproof installaltion
- > Compatible for most adaptors
- > Easy to operate for revolving structure,rack mount
- > cold rolled steel sheet
- > It can be widely applied for distribution and end connection of indoor cables

# Description

- > Dummy drawer optical fiber terminal box
- Applied in the branch connection of optical fiber termination
- > 19" standard structure, rack mounted
- Available for the adaptors installation of FC,SC,ST,LC
- > Artistic appearance, easy for pasting signs.