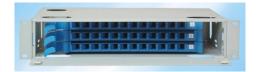

## Patch Panel side sliding design 1U 24core

#### Introduction

- Dustproof design, suitable for rack dustproof installaltion
- > Compatible for most adaptors
- > Easy to operate for revolving structure,rack mount
- > cold rolled steel sheet
- > It can be widely applied for distribution and end connection of indoor cables

# Description

- > Dummy drawer optical fiber terminal box
- Applied in the branch connection of optical fiber termination
- > 19" standard structure, rack mounted
- Available for the adaptors installation of FC,SC,ST,LC
- > Artistic appearance, easy for pasting signs.