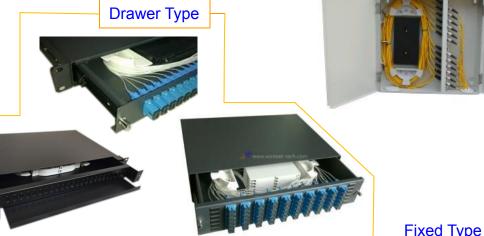

# Side sliding Type

**Fixed Type** 

# Patch Panel drawer design

## Patch Panel drawer design

- > Applicable in the termination and
- > 19" standard structure, sliding design,rack mounted
- Suitable for FC,SC,ST,LC adapters

| Model No.       | Dimension(mm) | Max capacity(cores) | Remark                        |  |
|-----------------|---------------|---------------------|-------------------------------|--|
| GPZ/JJ-CL-SC12  | 430*300*1U    | 12                  | Cold rolled steel sheet, with |  |
| GPZ/JJ-CL-FC24  |               | 24                  | electrostatic                 |  |
| GPZ/JJ-CL-2SC24 |               | 48                  | spraying,suitable for         |  |
| GPZ/JJ-CL-FC48  | 430*300*2U    | 48                  | FC,SC,ST,LC adapters.         |  |