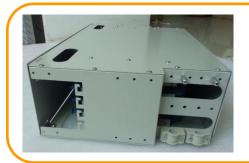

# Side sliding Type

**Fixed Type** 

## Patch Panel fixed design

#### **Feature**

- > Applicable in the branch connection of fiber termination, working as distribution box
- > 19"standard structure,rack mounted
- > available for the installation of FC,SC,ST,LC adaptors