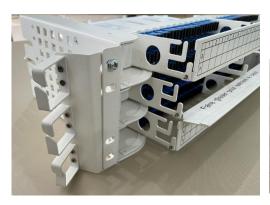

## MTP/MPO patching

## MPO/MTP patching

#### MPO/MTP Patch Panel

Telecommunication central office. MPO patch panel supports maximum 4xMPO cassettes in 1U,8 x cassettes in 2U and 16 cassettes in 4U.Each MPO cassetteisa vailable in 12 or 24xLC connectors, which provides max.96 portsin 1U,192 portsin 2U and 288 portsin 4U(LC).

#### **MPO/MTP Cassette Module**

The MPO/MTP Cassette modules provide the interface between the MPO/MTP on the trunk and the LC duplex and jumpers and that will then connect directly into the electronics.