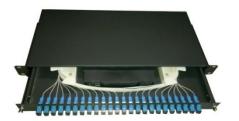

# Patch Panel drawer design

## Patch Panel drawer design

- > Applicable in the termination and
- > 19" standard structure, sliding design,rack mounted
- Suitable for FC,SC,ST,LC adapters

| Model No.       | Dimension(mm) | Max capacity(cores) | Remark                        |  |
|-----------------|---------------|---------------------|-------------------------------|--|
| GPZ/JJ-CL-SC12  | 430*300*1U    | 12                  | Cold rolled steel sheet, with |  |
| GPZ/JJ-CL-FC24  |               | 24                  | electrostatic                 |  |
| GPZ/JJ-CL-2SC24 |               | 48                  | spraying,suitable for         |  |
| GPZ/JJ-CL-FC48  | 430*300*2U    | 48                  | FC,SC,ST,LC adapters.         |  |