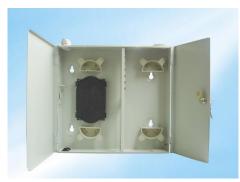

#### Description

Indoor Wall-mount Fiber Optic Distribution Frame is mainly used for connecting the outdoor optical cables, optical patch cords and optical pigtails. It can be wall mounted or pole mounted, and facilitates the test and refit of the lines.

#### **Feature**

- With steel plates can manage both single fiber and ribbon & bundle fiber cables
- > FC, LC, SC, ST output interfaces optional
- ➤ Large working space to integrate the pigtail, cables and adapters
- Made of cold-rolling steel, static spreading-plastic, small dimension and exquisite, easy for operation
- Special design ensures the excess fiber cords and pigtails in good order

#### Component

- > Fiber Optic Splice Tray: storing fiber connectors (together with the protective components) and the spare fibers
- > Fixing Device: used for fixing the fiber protective tubes, the fiber reinforced cores and the distribution pigtails
- > The brim of the box is sealed