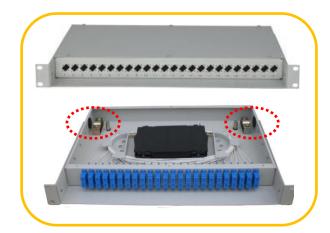

## Patch Panel fixed design

#### Patch Panel fixed design

#### Introduction

- Dustproof design, suitable for rack dustproof installaltion
- > Compatible for most adaptors
- > Easy to operate for revolving structure.rack mount
- > cold rolled steel sheet
- It can be widely applied for distribution and end connection of indoor cables

### Description

- > Dummy drawer optical fiber terminal box
- > Applied in the branch connection of optical fiber termination
- > 19" standard structure,rack mounted
- Available for the adaptors installation of FC,SC,ST,LC
- > Artistic appearance, easy for pasting signs.