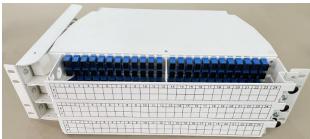

## Patch Panel fixed design

#### **Feature**

- > Applicable in the branch connection of fiber termination, working as distribution box
- > 19"standard structure,rack mounted
- > available for the installation of FC,SC,ST,LC adaptors

| Design | Dimension(mm) | Max capacity cores | Remark                                                                       |  |
|--------|---------------|--------------------|------------------------------------------------------------------------------|--|
| SC12   | 480*250*1U    | 12                 |                                                                              |  |
| SC24   | 480*250*1U    | 24                 | 1                                                                            |  |
| SC48   | 480*250*2U    | 48                 |                                                                              |  |
| FC12   | 480*250*1U    | 12                 | The body is made of cold rolled steel sheet, with electrostatic spraying. We |  |
| FC24   | 480*250*1U    | 24                 | can install adaptors for you,available for FC,ST,SC,LC .                     |  |
| FC48   | 480*250*2U    | 48                 |                                                                              |  |
| ST12   | 480*250*1U    | 24                 |                                                                              |  |
| ST24   | 480*250*1U    | 24                 |                                                                              |  |