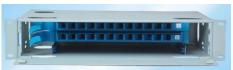

## Patch Panel side sliding design 1U 24core

#### Introduction

- Dustproof design, suitable for rack dustproof installaltion
- > Compatible for most adaptors
- > Easy to operate for revolving structure,rack mount
- > cold rolled steel sheet
- > It can be widely applied for distribution and end connection of indoor cables

# Description

- > Dummy drawer optical fiber terminal box
- Applied in the branch connection of optical fiber termination
- > 19" standard structure, rack mounted
- Available for the adaptors installation of FC,SC,ST,LC
- > Artistic appearance, easy for pasting signs.