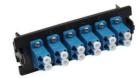

#### **MPO/MTP Cassette Module**

The MPO/MTP Cassette modules provide the interface between the MPO/MTP on the trunk and the LC duplex and jumpers and that will then connect directly into the electronics.