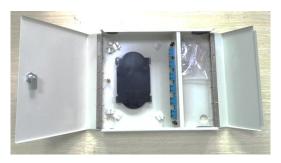

## Patch Panel fixed design

#### **Feature**

- > Applicable in the branch connection of fiber termination, working as distribution box
- > 19"standard structure,rack mounted
- > available for the installation of FC,SC,ST,LC adaptors