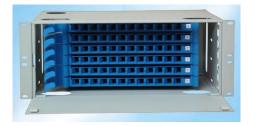

# Patch Panel side sliding design for 3U 144core

## Patch Panel side sliding design 3U 96Core

#### **Feature**

- > 3U 19" 144core
- > Two styles of left/right rotation
- > Equipped with cable arrangement on the front
- ➤ High density
- > Can be retrofitted with PLC installation device
- > Can be used in 19"standard distribution frame
- > Front mark on the plate is easy for identification and operation