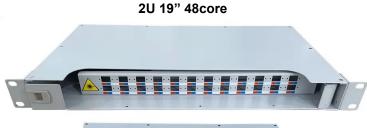

# Patch Panel side sliding design for 3U 144core

## Patch Panel side sliding design 3U 96Core

#### **Feature**

- > 3U 19" 144core
- > Two styles of left/right rotation
- > Equipped with cable arrangement on the front
- ➤ High density
- > Can be retrofitted with PLC installation device
- > Can be used in 19"standard distribution frame
- > Front mark on the plate is easy for identification and operation