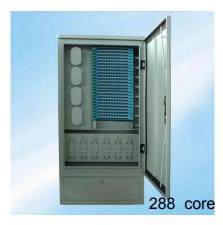

# Optic Distribution cabinet

## **Optic Distribution Cabinet**

#### Description

Fiber optic cross connect cabinet is an outdoor optical equipment that is especially designed for outdoor optical nodes in access net work

#### **Features**

- High intensity and anti-erosion performance Able to counter abrupt climate change and extreme environment
- > Capacity can be flexibly customized as required
- > Installation is quick and convenient
- Built-in direct splice unit is capable for providing direct connection function.
- > Perfect design of fiber wiring routing could facilitate management and maintenance of fibers
- With secure and reliable fastening and grounding protection devices for the optic fiber
- > Applicable to strap-shaped and non-strap shaped fibers

#### **Technical Parameter**

Nominal work wave-length: 850nm, 1310nm, 1550nm

> Protection level: IP65

Work Temperature: -45°C-+85°C
 Relative humidity:≤85%(+30°C)
 Atmospheric pressure: 70~106 KPa

Insertion loss: ≤0.2dB

➤ Return loss:≥45dB (PC),55dB(UPC),60dB(APC)

> Isolation resistance(between frame and protection grounding):>1000 MΩ/500V(DC)

#### Material:

> SMC or Cold-rolled steel

| Model        | Fiber Quantity | Dimension(cm) | Weight(Kg) |
|--------------|----------------|---------------|------------|
| WT-ODF-OC288 | 288            | 143*75*30     | 50         |
| WTODF-OC144  | 144            | 96*53*32.5    | 40         |