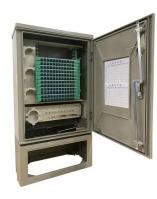

#### Description

Outdoor Wall-mount Fiber Optic Distribution Frame is mainly used for connecting the outdoor optical cables, optical patch cords and optical pigtails. It can be wall mounted or pole mounted, and facilitates the test and refit of the lines.

#### Component

- Fiber Optic Splice Tray: storing fiber connectors (together with the protective components) and the spare fibers
- > Fixing Device: used for fixing the fiber protective tubes, the fiber reinforced cores and the distribution pigtails
- > The brim of the box is sealed

#### **Feature**

- > Outdoor usage with sealing rubber
- With steel plates can manage both single fiber and ribbon & bundle fiber cables
- > FC, LC, SC, ST output interfaces optional
- > Large working space to integrate the pigtail, cables and adapters
- ➤ Made of cold-rolling steel, static spreading-plastic, small dimension and exquisite, easy for operation
- > Special design ensures the excess fiber cords and pigtails in good order