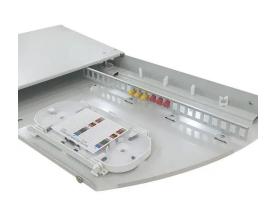

#### **Description**

Slidable Rack-mount Fiber Optic Distribution Frame has aluminum sliding fittings with self-locking functions prevent the drawer from falling when moved; 19-inch rack mount for ST, SC, E2000, LC, MTRJ, FC adapters. The drawer is the holding board for splicing, easy to withdraw the fibers when testing and distributing.

#### **Application**

- > Standard size, light weight and reasonable structure
- > Slide out drawer for easy cable management
- > Suitable for ribbon and single fiber
- > Compact design for space saving
- > Various panel plate to fit different adapter interface
- > Front mark on the plate is easy for identification and operatio
- > Easy for management and operation

#### **Feature**

- Telecommunications subscriber loop
- > Fiber to the home (FTTH)
- > LAN/WAN
- ➤ CATV