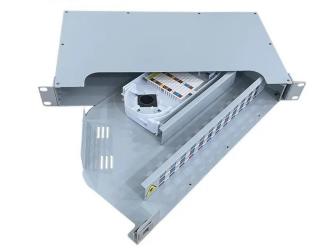

#### **Patch Panel**

#### **Description**

Slidable Rack-mount Fiber Optic Distribution Frame has aluminum sliding fittings with self-locking functions prevent the drawer from falling when moved; 19-inch rack mount for ST, SC, E2000, LC, MTRJ, FC adapters. The drawer is the holding board for splicing, easy to withdraw the fibers when testing and distributing.

#### **Application**

- > Standard size, light weight and reasonable structure
- > Slide out drawer for easy cable management
- > Suitable for ribbon and single fiber
- > Compact design for space saving
- > Various panel plate to fit different adapter interface
- > Front mark on the plate is easy for identification and operatio
- > Easy for management and operation

#### **Feature**

- Telecommunications subscriber loop
- > Fiber to the home (FTTH)
- > LAN/WAN
- ➤ CATV