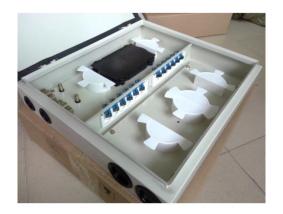

# Patch Panel side sliding design 2U 48core

### Patch Panel side sliding design 2U 48Core

#### Introduction

- Dustproof design, suitable for rack dustproof installaltion
- > Compatible for most adaptors
- Easy to operate for revolving structure.rack mount
- > cold rolled steel sheet
- > It can be widely applied for distribution and end connection of indoor cables