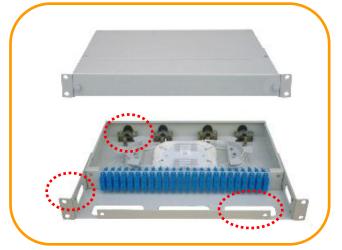

## Patch Panel fixed design

#### **Feature**

- > Applicable in the branch connection of fiber termination, working as distribution box
- > 19"standard structure,rack mounted
- > available for the installation of FC,SC,ST,LC adaptors

| Design | Dimension(mm) | Max capacity cores | Remark                                                                       |  |
|--------|---------------|--------------------|------------------------------------------------------------------------------|--|
| SC12   | 480*250*1U    | 12                 |                                                                              |  |
| SC24   | 480*250*1U    | 24                 | 1                                                                            |  |
| SC48   | 480*250*2U    | 48                 |                                                                              |  |
| FC12   | 480*250*1U    | 12                 | The body is made of cold rolled steel sheet, with electrostatic spraying. We |  |
| FC24   | 480*250*1U    | 24                 | can install adaptors for you,available for FC,ST,SC,LC .                     |  |
| FC48   | 480*250*2U    | 48                 |                                                                              |  |
| ST12   | 480*250*1U    | 24                 |                                                                              |  |
| ST24   | 480*250*1U    | 24                 |                                                                              |  |