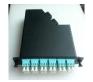

#### MPO/MTP Patch Panel

Telecommunication central office. MPO patch panel supports maximum 4xMPO cassettes in 1U,8 x cassettes in 2U and 16 cassettes in 4U.Each MPO cassetteisa vailable in 12 or 24xLC connectors, which provides max.96 portsin 1U,192 portsin 2U and 288 portsin 4U(LC).

#### **MPO/MTP Cassette Module**

The MPO/MTP Cassette modules provide the interface between the MPO/MTP on the trunk and the LC duplex and jumpers and that will then connect directly into the electronics.