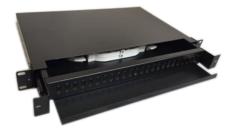

# Patch Panel drawer design

## Patch Panel drawer design

- > Applicable in the termination and
- > 19" standard structure, sliding design,rack mounted
- Suitable for FC,SC,ST,LC adapters

| Model No.       | Dimension(mm) | Max capacity(cores) | Remark                        |  |
|-----------------|---------------|---------------------|-------------------------------|--|
| GPZ/JJ-CL-SC12  | 430*300*1U    | 12                  | Cold rolled steel sheet, with |  |
| GPZ/JJ-CL-FC24  |               | 24                  | electrostatic                 |  |
| GPZ/JJ-CL-2SC24 |               | 48                  | spraying,suitable for         |  |
| GPZ/JJ-CL-FC48  | 430*300*2U    | 48                  | FC,SC,ST,LC adapters.         |  |