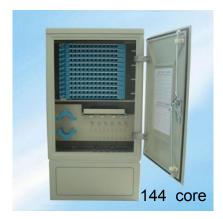

#### Description

Fiber optic cross connect cabinet is an outdoor optical equipment that is especially designed for outdoor optical nodes in access net work

#### **Features**

- High intensity and anti-erosion performance Able to counter abrupt climate change and extreme environment
- > Capacity can be flexibly customized as required
- > Installation is quick and convenient
- Built-in direct splice unit is capable for providing direct connection function.
- > Perfect design of fiber wiring routing could facilitate management and maintenance of fibers
- With secure and reliable fastening and grounding protection devices for the optic fiber
- > Applicable to strap-shaped and non-strap shaped fibers

#### **Technical Parameter**

Nominal work wave-length: 850nm, 1310nm, 1550nm

> Protection level: IP65

Work Temperature: -45°C-+85°C
 Relative humidity:≤85%(+30°C)
 Atmospheric pressure: 70~106 KPa

Insertion loss: ≤0.2dB

➤ Return loss:≥45dB (PC),55dB(UPC),60dB(APC)

> Isolation resistance(between frame and protection grounding):>1000 MΩ/500V(DC)

#### Material:

> SMC or Cold-rolled steel

| Model        | Fiber Quantity | Dimension(cm) | Weight(Kg) |
|--------------|----------------|---------------|------------|
| WT-ODF-OC288 | 288            | 143*75*30     | 50         |
| WTODF-OC144  | 144            | 96*53*32.5    | 40         |