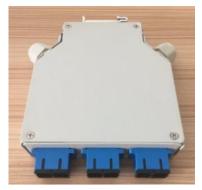

#### **Patch Panel**

#### **Description**

Slidable Rack-mount Fiber Optic Distribution Frame has aluminum sliding fittings with self-locking functions prevent the drawer from falling when moved; 19-inch rack mount for ST, SC, E2000, LC, MTRJ, FC adapters. The drawer is the holding board for splicing, easy to withdraw the fibers when testing and distributing.

#### **Application**

- > Standard size, light weight and reasonable structure
- > Slide out drawer for easy cable management
- > Suitable for ribbon and single fiber
- > Compact design for space saving
- > Various panel plate to fit different adapter interface
- > Front mark on the plate is easy for identification and operatio
- > Easy for management and operation

#### **Feature**

- Telecommunications subscriber loop
- > Fiber to the home (FTTH)
- > LAN/WAN
- ➤ CATV