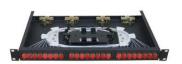

## Patch Panel fixed design

#### **Feature**

- > Applicable in the branch connection of fiber termination, working as distribution box
- > 19"standard structure,rack mounted
- > available for the installation of FC,SC,ST,LC adaptors

| Design | Dimension(mm) | Max capacity cores | Remark                                                                       |  |
|--------|---------------|--------------------|------------------------------------------------------------------------------|--|
| SC12   | 480*250*1U    | 12                 |                                                                              |  |
| SC24   | 480*250*1U    | 24                 | 1                                                                            |  |
| SC48   | 480*250*2U    | 48                 |                                                                              |  |
| FC12   | 480*250*1U    | 12                 | The body is made of cold rolled steel sheet, with electrostatic spraying. We |  |
| FC24   | 480*250*1U    | 24                 | can install adaptors for you,available for FC,ST,SC,LC .                     |  |
| FC48   | 480*250*2U    | 48                 |                                                                              |  |
| ST12   | 480*250*1U    | 24                 |                                                                              |  |
| ST24   | 480*250*1U    | 24                 |                                                                              |  |