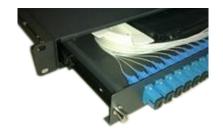

# Patch Panel drawer design

## Patch Panel drawer design

- > Applicable in the termination and
- > 19" standard structure, sliding design,rack mounted
- Suitable for FC,SC,ST,LC adapters

| Model No.       | Dimension(mm) | Max capacity(cores) | Remark                        |  |
|-----------------|---------------|---------------------|-------------------------------|--|
| GPZ/JJ-CL-SC12  | 430*300*1U    | 12                  | Cold rolled steel sheet, with |  |
| GPZ/JJ-CL-FC24  |               | 24                  | electrostatic                 |  |
| GPZ/JJ-CL-2SC24 |               | 48                  | spraying,suitable for         |  |
| GPZ/JJ-CL-FC48  | 430*300*2U    | 48                  | FC,SC,ST,LC adapters.         |  |